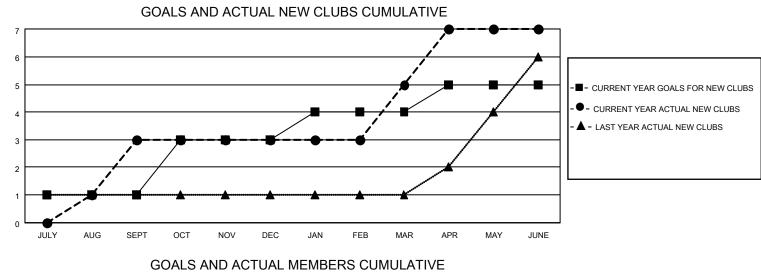

## LOCATION INDIA

District 324 E

Results as of: 6/30/2023

| Clubs                 |               |           |               | Members               |                        |                         |                                                    |
|-----------------------|---------------|-----------|---------------|-----------------------|------------------------|-------------------------|----------------------------------------------------|
| RESULTS FOR 2022-2023 |               |           |               | RESULTS FOR 2022-2023 |                        |                         |                                                    |
| QUARTER               | NEW CLUB GOAL | NEW CLUBS | DROPPED CLUBS | QUARTER MEME          | BER GROWTH NET<br>GOAL | MEMBER GROWTH<br>ACTUAL | DROPPED<br>MEMBERS ACTUAL<br>(including transfers) |
| JULY/AUG/SEPT         | 1             | 3         | 1             | JULY/AUG/SEPT         | 50                     | 316                     | 79                                                 |
| OCT/NOV/DEC           | 2             | 0         | 4             | OCT/NOV/DEC           | 100                    | 144                     | 237                                                |
| JAN/FEB/MAR           | 1             | 2         | 0             | JAN/FEB/MAR           | 100                    | 190                     | 33                                                 |
| APR/MAY/JUNE          | 1             | 2         | 3             | APR/MAY/JUNE          | 50                     | 189                     | 727                                                |