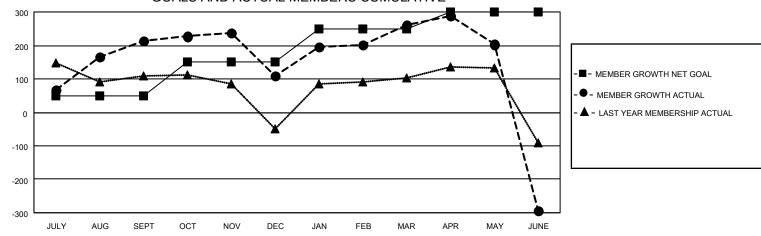

## LOCATION INDIA

District 324 E

Results as of: 6/30/2023

| Clubs                 |               |           |               | Members               |                        |                         |                                                    |
|-----------------------|---------------|-----------|---------------|-----------------------|------------------------|-------------------------|----------------------------------------------------|
| RESULTS FOR 2022-2023 |               |           |               | RESULTS FOR 2022-2023 |                        |                         |                                                    |
| QUARTER               | NEW CLUB GOAL | NEW CLUBS | DROPPED CLUBS | QUARTER MEME          | BER GROWTH NET<br>GOAL | MEMBER GROWTH<br>ACTUAL | DROPPED<br>MEMBERS ACTUAL<br>(including transfers) |
| JULY/AUG/SEPT         | 1             | 3         | 1             | JULY/AUG/SEPT         | 50                     | 316                     | 79                                                 |
| OCT/NOV/DEC           | 2             | 0         | 4             | OCT/NOV/DEC           | 100                    | 144                     | 237                                                |
| JAN/FEB/MAR           | 1             | 2         | 0             | JAN/FEB/MAR           | 100                    | 190                     | 33                                                 |
| APR/MAY/JUNE          | 1             | 2         | 3             | APR/MAY/JUNE          | 50                     | 189                     | 727                                                |